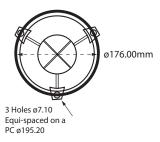

# **AS400**

**AS300** 

**ABS Construction** 

Cast Aluminium Body & Noryl Rotor

Kg 1.8 AS300 4.5 AS400

Code No:

°C -30+45

IP 55/65 •