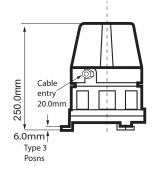

The AS400 siren produces a low frequency sound that is ideally suited for signalling over medium size areas. For maximum coverage it is advised that the unit be raised above the surrounding buildings. Design allows for termination inside the enclosure. The AS300 is supplied with a 1m flying lead.