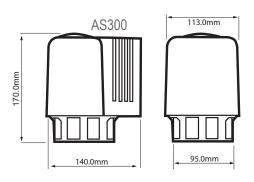

#### **Product overview**

AS300

The AS300 & AS400 range of sirens were designed for a wide range of industrial signalling applications where a very powerful high output signal is required.

The sirens incorporate a fractional horse power motor that drives an internal impellor at high RPM forcing air through the slotted front cover creating its unique penetrating sound. The units offer a single stage alarm when energised but may be pulsed or modulated by simply turning the power on/off to produce the classic 'wailing' siren sound. The units are of robust construction and suitable for use in harsh environmental conditions.

# **AS400**

**AS300** 

**ABS Construction** 

Cast Aluminium Body & Noryl Rotor

Kg 1.8 AS300 4.5 AS400

Code No:

°C -30+45

IP 55/65 •