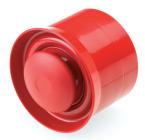

# Acoustic Signals Electronic Sounders > AE40M Series

#### Product overview

The AE40M Series is an 8-tone electronic sounder available in 10-30v Dc and 230v Ac versions. This product is ideal for fire alarm and industrial applications.

The Dc version is available in both deep base or shallow base, with deep base offering side entry and increased IP protection. The Ac version is deep base as standard.

#### **Features**

Low current consumption

8 selectable tones

M20 conduit knockout (deep base only)

IP54 shallow base

P65 deep base