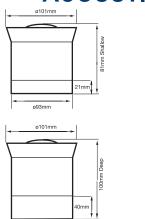

#### Product overview

The AE40M Series is an 8-tone electronic sounder available in 10-30v Dc and 230v Ac versions. This product is ideal for fire alarm and industrial applications.

The Dc version is available in both deep base or shallow base, with deep base offering side entry and increased IP protection. The Ac version is deep base as standard.

#### **Features**

Low current consumption

8 selectable tones

M20 conduit knockout (deep base only)

IP54 shallow base

P65 deep base