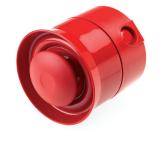

# Acoustic Signals Electronic Sounders > AE40M Series

#### Product overview

The AE40M Series is an 8-tone electronic sounder available in 10-30v Dc and 230v Ac versions. This product is ideal for fire alarm and industrial applications.

The Dc version is available in both deep base or shallow base, with deep base offering side entry and increased IP protection. The Ac version is deep base as standard.

#### **Features**

Low current consumption

8 selectable tones

M20 conduit knockout (deep base only)

IP54 shallow base

P65 deep base